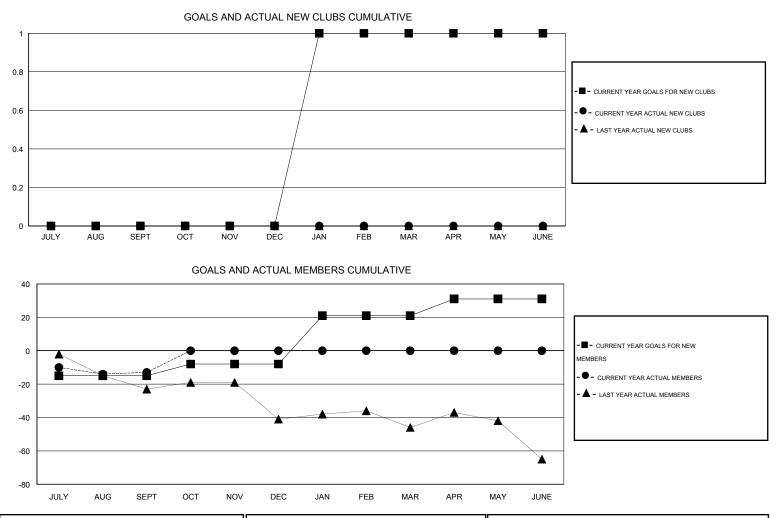

## HAL GRIFFIN GMT.

| GMT: HAL GRIFFIN |                  |                   | LOCATIO          | LOCATION MISSOURI |                                  |                    |                                     |                    | GMT CA 1         |  |
|------------------|------------------|-------------------|------------------|-------------------|----------------------------------|--------------------|-------------------------------------|--------------------|------------------|--|
|                  |                  | Clubs             |                  |                   | Members<br>RESULTS FOR 2015-2016 |                    |                                     |                    |                  |  |
|                  | RESU             | LTS FOR 2015-2016 |                  |                   |                                  |                    |                                     |                    |                  |  |
| QUARTER          | NEW CLUB<br>GOAL | NEW CLUBS         | DROPPED<br>CLUBS | NET<br>GAIN/LOSS  | QUARTER                          | NEW MEMBER<br>GOAL | CHARTER AND<br>NEW MEMBERS<br>ADDED | DROPPED<br>MEMBERS | NET<br>GAIN/LOSS |  |
| JULY/AUG/SEPT    | 0                | 0                 | 0                | 0                 | JULY/AUG/SEPT                    | -15                | 18                                  | 31                 | -13              |  |
| OCT/NOV/DEC      | 0                | 0                 | 0                | 0                 | OCT/NOV/DEC                      | 7                  | 0                                   | 0                  | 0                |  |
| JAN/FEB/MAR      | 1                | 0                 | 0                | 0                 | JAN/FEB/MAR                      | 29                 | 0                                   | 0                  | 0                |  |
| APR/MAY/JUNE     | 0                | 0                 | 0                | 0                 | APR/MAY/JUNE                     | 10                 | 0                                   | 0                  | 0                |  |